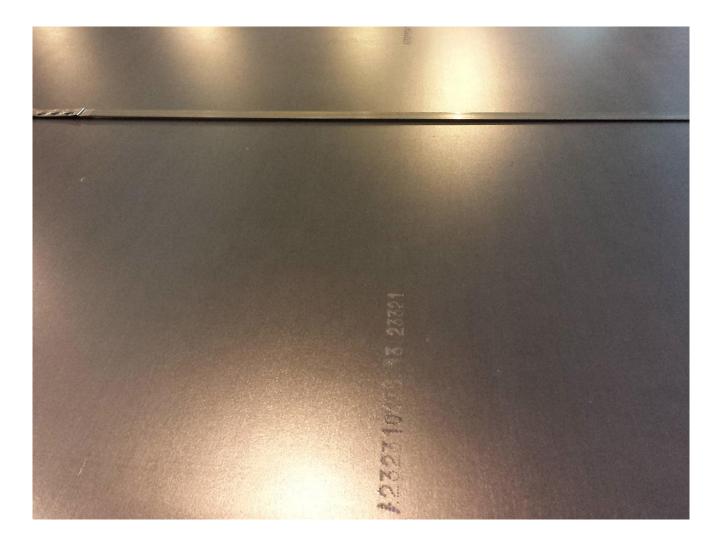

## **PUNCH MARKING OF STEEL PLATES**

Sidastico can mark the upper surface of the steel plates with permanent punching/etching of a string of maximum 38 characters, including letters, numbers and spaces.

Punch marking actually cuts into the surface of the steel sheets, albeit with limited stress for the materials.

Punch marking is applied exclusively on express demand of the client and can imply additional costs: please check upfront with your Sidastico Sales Manager for details on such costs and for further details about punch marking.